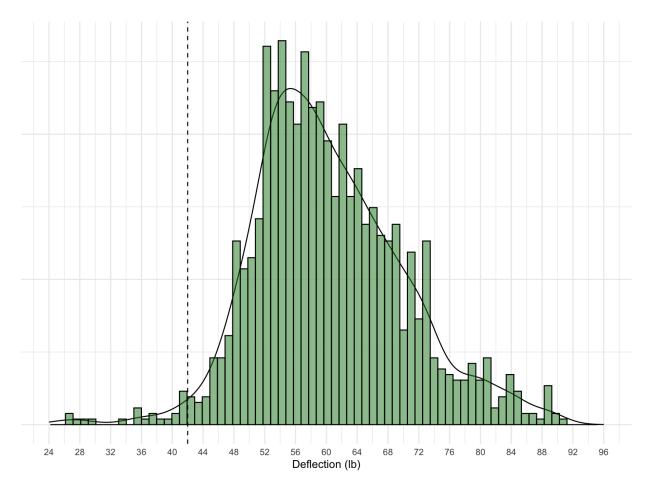

## **Testing Summary Analysis**

There were a total of 685 paddles (51 models) made up from 21 manufacturers submitted for onsite testing at the PPA Palm Springs event.

Average ADF: 60.2

Total Fails: 37

Fail Rate: 5.4%