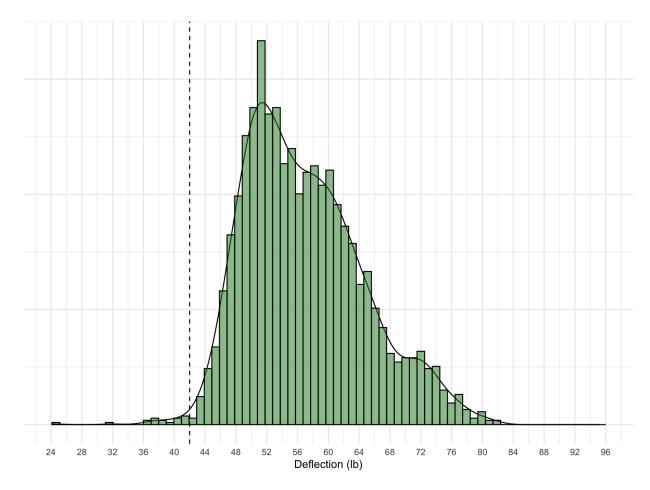

## **Testing Summary Analysis**

There were a total of 679 paddles (50 models) made up from 20 manufacturers submitted for onsite testing at the PPA Palm Springs event.

Average ADF: 56.8

Total Fails: 10

Fail Rate: 1.4%