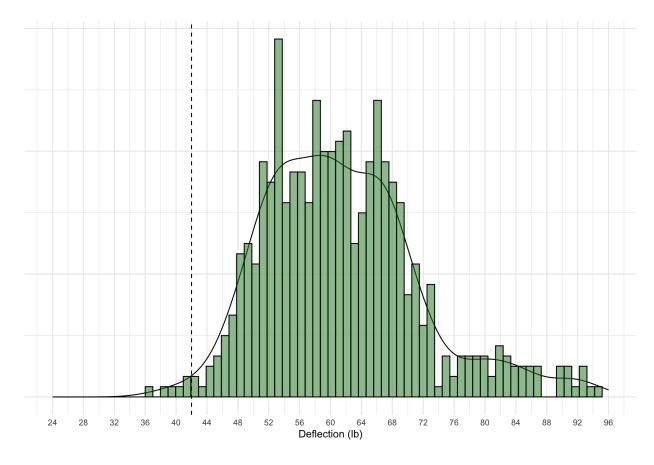

## **Testing Summary Analysis**

There were a total of 648 paddles (55 models) made up from 21 manufacturers submitted for onsite testing at the PPA Dallas event.

Average ADF: 61.38

Total Fails: 9

Fail Rate: 1.4%